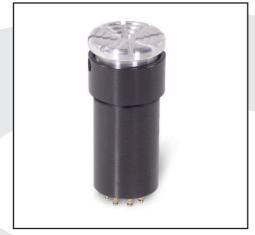

## **Product Series**

J2 Full or half bridge positioning control in 3 case styles

J2-S2 Conical Hat

Note: For further information on the extensive range of Transducers available, or for assistance with your specific requirements, please contact us.