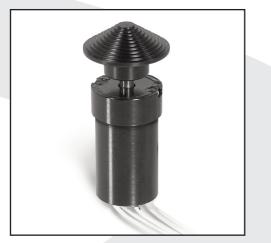

## **Product Series**

J2 Full or half bridge positioning control in 3 case styles

J2-S2 Conical Hat

Note: For further information on the extensive range of Transducers available, or for assistance with your specific requirements, please contact us.