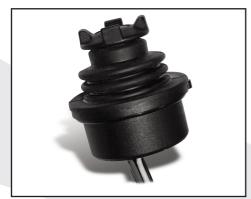

## SWITCHES

**Output Devices** 

Hall Effect Proportional

HP7 Hall Effect Pushbutton switch

HTL-4 Hall Effect 4 way Mini Trim toggle

## **Product Series**

HP7Hall Effect Pushbutton switchHPLHall Effect linear output PushbuttonHTWHall Effect output ThumbwheelHTWMMiniature version ThumbwheelHTWFFriction actuation styleHTL-4Hall Effect 4 way mini trim toggleU2Hall Effect linear output rocker