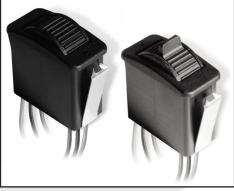

## SWITCHES

**Output Devices** 

Hall Effect Proportional

HP7 Hall Effect Pushbutton switch

HTL-4 Hall Effect 4 way Mini Trim toggle

## **Product Series**

HP7Hall Effect Pushbutton switchHPLHall Effect linear output PushbuttonHTWHall Effect output ThumbwheelHTWMMiniature version ThumbwheelHTWFFriction actuation styleHTL-4Hall Effect 4 way mini trim toggleU2Hall Effect linear output rocker