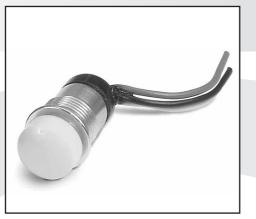

## SWITCHES

**Output Devices** 

Hall Effect Proportional

HP7 Hall Effect Pushbutton switch

HTL-4 Hall Effect 4 way Mini Trim toggle

## Features & Benefits

- Non-contacting technology
- Supply voltage 4.5 VDC to 24 VDC
- Supply current 8 mA to 10 mA
- 10 million cycle electrical life
- Programmable outputs up to a 5V linear voltage change
- Environmentally sealed to IP68. Dust tight to M8805 Design 2
- Choice of termination styles
- Front or behind panel mounting
- Variety of case styles
- Redundant circuit options available
- Silent operation