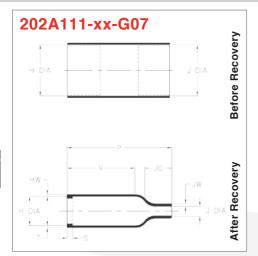

### **Product Dimensions Selection Table**

| Dimensions a   | as Suppl | ied |     |     | Dimensions After Recovery |                  |                  |                  |                   |                   |                   |
|----------------|----------|-----|-----|-----|---------------------------|------------------|------------------|------------------|-------------------|-------------------|-------------------|
| Dimension      | н        | J   | н   | J   | <b>P</b><br>±10%          | <b>R</b><br>±10% | <b>S</b><br>±10% | <b>T</b><br>±20% | <b>JO</b><br>±20% | <b>JW</b><br>±20% | <b>HW</b><br>±20% |
| Material       | 25,      | 12* |     |     |                           |                  |                  |                  |                   |                   |                   |
| Part Number    |          |     |     |     |                           |                  |                  |                  |                   |                   |                   |
| 202A111-xx-G07 | 17       | 17  | 7.9 | 2.2 | 25                        | 14               | 3.0              | 1.0              | 6.0               | 1.7               | 1.0               |
| 222A111-xx-G07 | 18       | 18  | 7.9 | 2.2 | 17                        | 20               | 15.5             | 1.7              | 5.0               | 1.7               | 1.0               |

Note \* Please check dimensions for -12 material as may differ, as supplied dimensions may be slightly reduced due to the nature of the material. After recovery sizes are not affected.

All dimensions in millimetres unless otherwise stated.