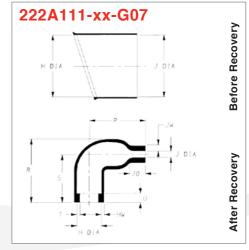

### **Product Dimensions Selection Table**

| Dimensions a   | as Suppl | ied |     |     | Dimensions After Recovery |                  |                  |                  |                   |                   |                   |
|----------------|----------|-----|-----|-----|---------------------------|------------------|------------------|------------------|-------------------|-------------------|-------------------|
| Dimension      | н        | J   | н   | J   | <b>P</b><br>±10%          | <b>R</b><br>±10% | <b>S</b><br>±10% | <b>T</b><br>±20% | <b>JO</b><br>±20% | <b>JW</b><br>±20% | <b>HW</b><br>±20% |
| Material       | 25,      | 12* |     |     |                           |                  |                  |                  |                   |                   |                   |
| Part Number    |          |     |     |     |                           |                  |                  |                  |                   |                   |                   |
| 202A111-xx-G07 | 17       | 17  | 7.9 | 2.2 | 25                        | 14               | 3.0              | 1.0              | 6.0               | 1.7               | 1.0               |
| 222A111-xx-G07 | 18       | 18  | 7.9 | 2.2 | 17                        | 20               | 15.5             | 1.7              | 5.0               | 1.7               | 1.0               |

Note \* Please check dimensions for -12 material as may differ, as supplied dimensions may be slightly reduced due to the nature of the material. After recovery sizes are not affected.

All dimensions in millimetres unless otherwise stated.

#### 222A111-25-G07/225-0

Right angle 90° moulded part in fluid resistant elastomer, adhesive coating, colour black.