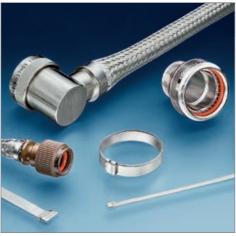

#### **Backshell Assemblies**

We stock a comprehensive range of KTKK assemblies designed for the defence and marine market places. KTKK's are available with Rayaten® screened moulded parts to suit a wide range of connectors. The KTKK and TCFS product families come with the added advantage of pre-installed adhesives, which can drastically reduce the installation time and cost of harness building.