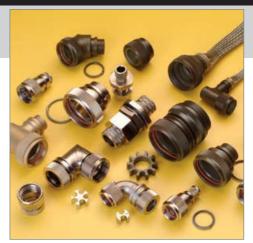

#### **Connector Adaptors**

For high performance sealing and strain relief, we offer a variety of adaptors for applications in many industries, including Aerospace, Defence, Marine and Mass Transit.

#### Available as:

- · Braided Adaptors
- Solid Adaptors
- · Spin-Coupling Adaptors
- · Tinel-Lock Adaptors
- · Bandstrap Adaptors

#### These adaptors are;

- Available in many configurations to match applications.
- · Easy to install
- · Ideal for high reliability applications
- Kitted for customer convenience