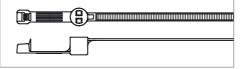

#### Parallel-Entry Ties

Parallel-entry ties minimise exposure to sharp edges offering greater protection during installation. The ties are designed with a low profile head to avoid snags and reduce overall bundle size.