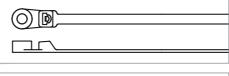

#### Stud Mounted Ties

Integrated mount pushes onto a threaded stud and tie wraps around bundle. Tie can be removed from the stud by turning counterclockwise. Also available as Mid-mount style and Releasable style.