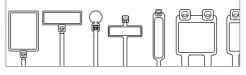

#### **Clamp Ties**

Design allows for bundling before or after screwing clamp in place. Used to secure a cable bundle to another surface such as a control panel, communication rack, wall or ceiling.

#### Wing Push Mount Ties

Attached bundles to flat panels, with the wings providing constant tension for a stable, secure and rattle free installation. Single piece moulding for performance and reliability.

#### **Push Mount Ties**

Cable ties, mount and fastener in a single part, used to attach bundles to another surface such as a flat panel. Wingless design allows tie to be used in confined spaces.

#### Marker and Flag Ties

Ideal for fastening and identifying bundles at the same time, with a one piece construction for consistent performance and reliability. Various designs available.

#### Stud Mounted Ties

Integrated mount pushes onto a threaded stud and tie wraps around bundle. Tie can be removed from the stud by turning counterclockwise. Also available as Mid-mount style and Releasable style.