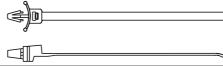

#### **Push Mount Ties**

Cable ties, mount and fastener in a single part, used to attach bundles to another surface such as a flat panel. Wingless design allows tie to be used in confined spaces.