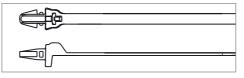

#### **Clamp Ties**

Design allows for bundling before or after screwing clamp in place. Used to secure a cable bundle to another surface such as a control panel, communication rack, wall or ceiling.