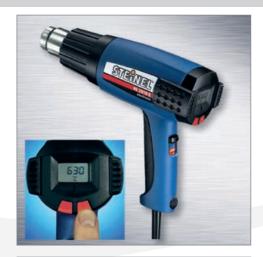

# **Heat Gun with LCD Temp Display**

The HL2010E heat gun is microprocessor controlled and features an LCD display which enables temperature selection in controlled increments. The heating element design ensures even heat and product longevity. Design benefits from soft grip handle, dual air filters and three stage switch.

| Item                   | Value                |
|------------------------|----------------------|
| Operating Voltage (V)  | 230                  |
| Temperature            | 49°C to 621°C        |
| Output                 | 2000 watts           |
| Air flow (Litres/Min.) | 150 to 500           |
| Nozzle Diam. (mm)      | 33.28                |
| Dimensions (mm)        | L 260 x W 90 x H 205 |
| Net Weight (g)         | 920                  |