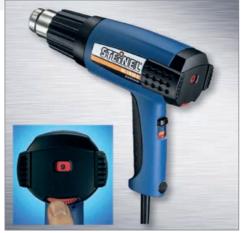

#### Variable Temperature

The HL1910E is a powerful heat gun with variable temperature and electronic thermocouple control for flexible use and maximum reliability. The heating element design enures even heat and product longevity. Design benefits from soft grip handle, dual air filters and three stage switch.

| Item                   | Value                |
|------------------------|----------------------|
| Operating Voltage (V)  | 230                  |
| Temperature            | 49°C to 593°C        |
| Output                 | 2000 watts           |
| Air flow (Litres/Min.) | 150 to 500           |
| Nozzle Diam. (mm)      | 33.2                 |
| Dimensions (mm)        | L 260 x W 90 x H 205 |
| Net Weight (g)         | 920                  |