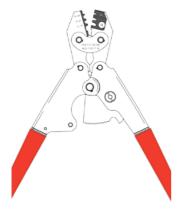

### **AD-1377 Crimp Tool**

Fits all the MiniSeal crimp barrels. A calibration verification gauge, AD-1386, is also available

AD-1377-5

AD-1522-1

AD-1381-1

© 2015 IS-Group all rights reserved no unauthorised reproduction