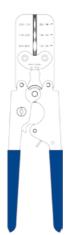

#### **AD-1522 Crimp Tool**

For DuraSeal crimp and PolyCrimp products. It has a pre-set crimp depth that provides the optimum combination of tensile strength and insulation integrity in the finished splice.

AD-1377-5

AD-1522-1

AD-1381-1

© 2015 IS-Group all rights reserved no unauthorised reproduction