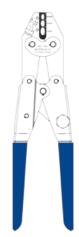

## **AD-1381 Crimp Tool**

Used in conjunction with Cold Applied splices.

AD-1377-5

AD-1522-1

AD-1381-1

© 2015 IS-Group all rights reserved no unauthorised reproduction