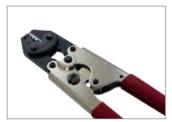

## **AD-1381 Crimp Tool**

Used in conjunction with Cold Applied splices.

# **Hand Operated Crimp Tools**

| Part Number | Description                     |
|-------------|---------------------------------|
| AD-1377-5   | Used for MiniSeal crimp barrels |
| AD-1522-1   | DuraSeal and PolyCrimp products |
| AD-1381-1   | Cold Applied Splice range       |

AD-1377-5

AD-1522-1

AD-1381-1

© 2015 IS-Group all rights reserved no unauthorised reproduction